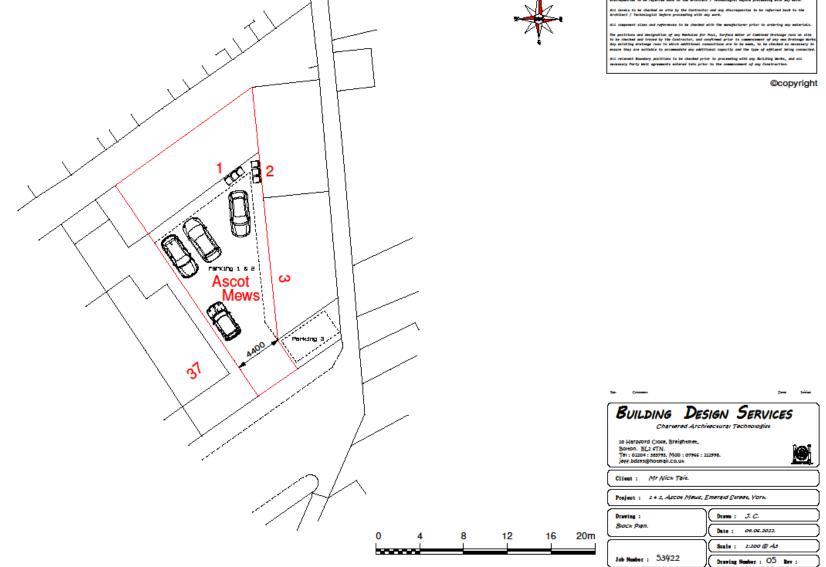

# Planning Committee B

## 22/01236/FUL 2 Ascot Mews Emerald Street

#### General Notes :

Copyright is not decoments and develops prepared by the devictor? / Technologist and any more sensated from these documents and develops shall, unless otherwise agreed, remain the property of the Architest / Technologist and must not be reproduced by, Lest or disclosed to a third party without the mainten concerned philating package tervices.





## Existing internal layout

General Notes :

Copyright to al documents and dranlogs propered by the Architect / Technologist and any works executed from these documents and dranlogs shell, unless extendes appeed, remains the property of the Architect / Technologist and must be reproduced by, Lent or disclosed to a third party without the written consent of Bolidog Davign Services.

Do not scale off this drawing, oil dimensions to be checked on site by the Contractor and any discregancies to be referred back to the Architect / Technologist before proceeding with any work. All Levels to be checked on site by the Contractor and any discregancies to be referred back to the contert of Technologies before recenting with no works.

ALL component sizes and references to be checked with the manu